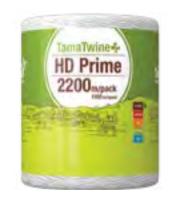

# HD ExtraHD PowerPack lengthPack length2600m2200m

Specially designed for use in balers in the 'Extra' high-density sector, for making extremely dense bales, or when baling in extreme conditions – high temperatures, low humidity.