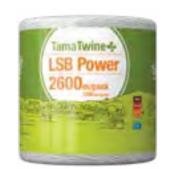

#### LSB Power Pack length 2600m

The best performing option for all crops and balers where high density is required. Use it for silage and for high density hay and straw bales.