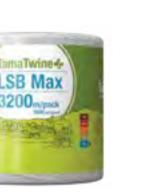

### YOUR BEST CHOICE

LSB Max Pack length 3200m

A twine suitable for use in any big baler, when only the lowest bale density is required. Gives the maximum spool length.

A standard big bale twine, suitable for use in all crops and in normal baling conditions.