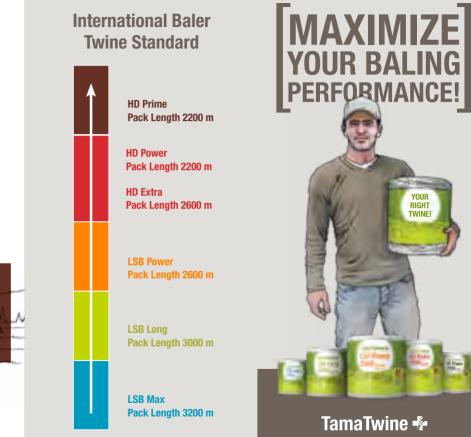

### YOUR BEST CHOICE

LSB Max Pack length 3200m

A twine suitable for use in any big baler, when only the lowest bale density is required. Gives the maximum spool length.

A standard big bale twine, suitable for use in all crops and in normal baling conditions.

#### LSB Power Pack length 2600m

The best performing option for all crops and balers where high density is required. Use it for silage and for high density hay and straw bales.

# HD ExtraHD PowerPack lengthPack length2600m2200m

Specially designed for use in balers in the 'Extra' high-density sector, for making extremely dense bales, or when baling in extreme conditions – high temperatures, low humidity.

HD Power

2200 mps

Tama Twine 4

HD Extra

For balers in the 'Extra' highdensity sector, where baling conditions demand the maximum performance. For straw baling in extreme high temperature, short straw or corn stalk.