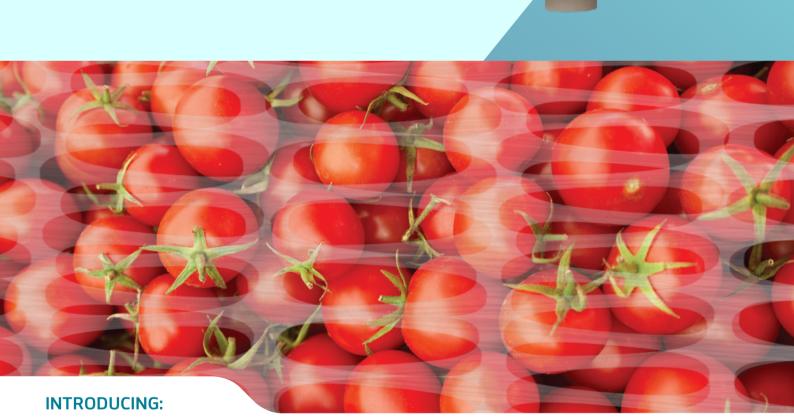

## Tama Netfilm, a solution for every product

Products that require refrigeration and fast freezing

Products such as dairy, meat, beverages and canned food

Fresh products such as produce that require ventilation