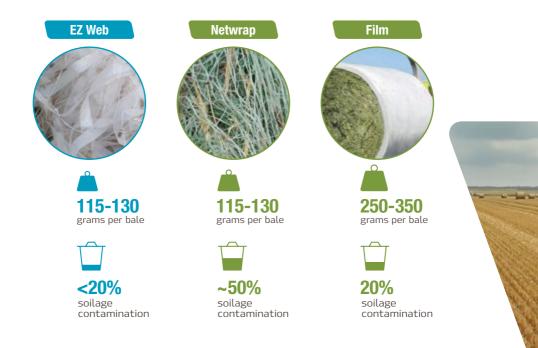

#### **Easily recyclable**

EZ Web is removed much, much more cleanly from the bale, so it's easier to recycle.

#### Easily removed from the bale!

CLEAN Just a gentle shake can remove all crop remnants